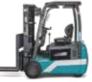

**AC Four Wheel ECB Forklift** 

KBE15 T: 1.5 t KBE18 T: 1.8 t

**AC Four Wheel ECB Forklift** 

KBE20 T: 2.0 t KBE25 T: 2.5 t

**AC Four Wheel ECB Forklift** 

KBE30 T: 3.0 t KBE35 T: 3.5 t

**AC Three Wheel ECB for Cold Store** 