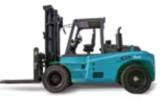

**ICCB Forklift** 

KBD200 T: 20.0 t KBD220 T: 22.0 t

**ICCB Forklift** 

KBD250 T: 25.0 t

**ICCB Forklift** 

KBD250 T: 25.0 t KBD300 T: 30.0 t KBD320 T: 32.0 t

**AC Three Wheel ECB Forklift** 

KBET15 T: 1.5 t KBET18 T: 1.8 t KBET20 T: 2.0 t