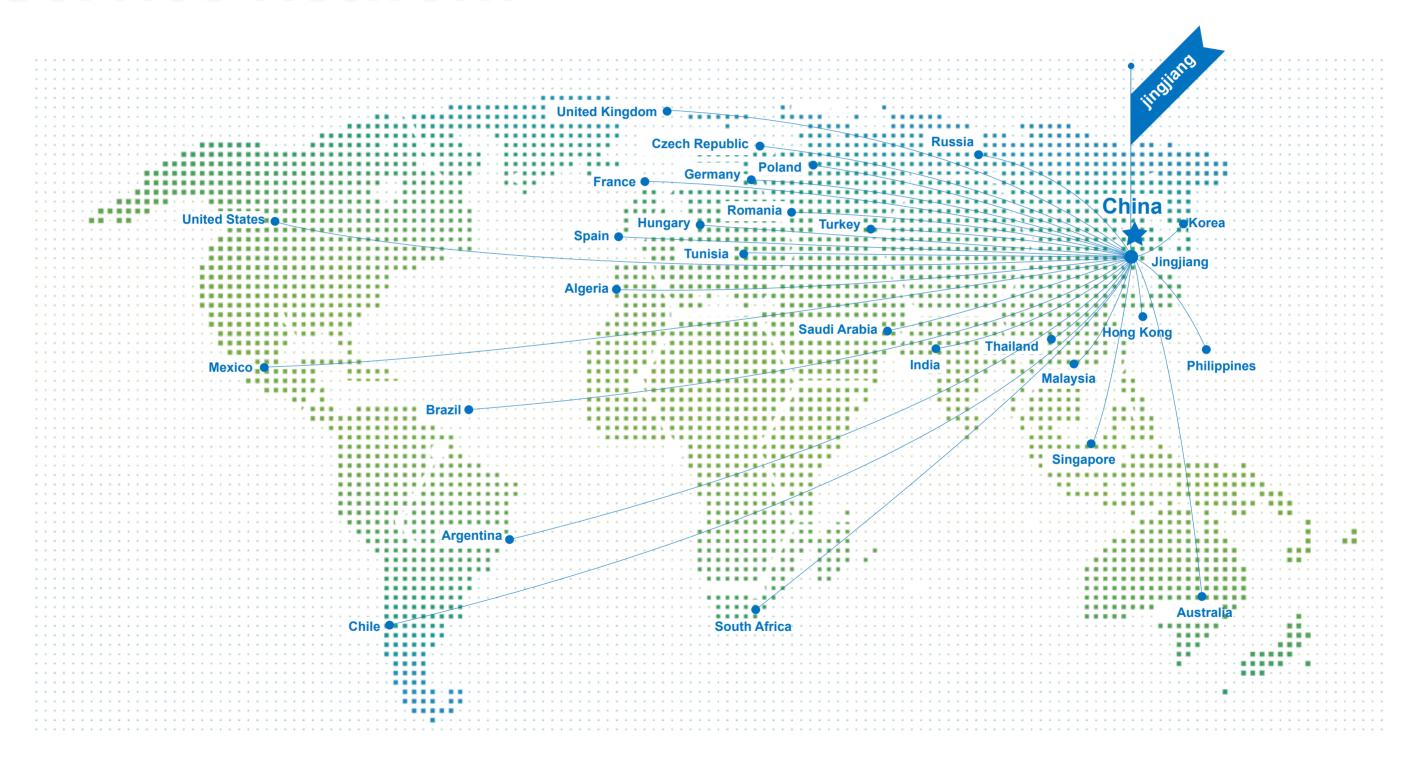

# **Global Sales & Service Network**

- Baoli forklift is an international material handling equipment manufacturer, adhering the service guidance of "market-oriented" to provide value-for-money products and service to the market.
- Baoli has sales and service network in more than 80 countries, and has set sales center in Europe, Africa, Middle East, Asia, Oceania and South America.
- Baoli has more than 180 dealers in China providing professional and local sales and service for clients.