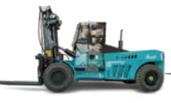

**ICCB Forklift** 

KBD200 T: 20.0 t KBD220 T: 22.0 t

**ICCB Forklift** 

KBD250 T: 25.0 t

**ICCB Forklift** 

KBD250 T: 25.0 t KBD300 T: 30.0 t KBD320 T: 32.0 t

**AC Three Wheel ECB Forklift** 

KBET15 T: 1.5 t KBET18 T: 1.8 t KBET20 T: 2.0 t