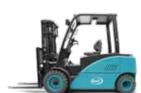

# **Product Range**

**ICCB Forklift** 

KB(D)15 T: 1.5 t KB(D)25 T: 2.5 t KB(D)18 T: 1.8 t KB(D)30 T: 3.0 t KB(D)20 T: 2.0 t KB(D)35 T: 3.5 t

**ICCB Forklift** KB(D)40S T: 4.0 t KB(D)45S T: 4.5 t

KB(D)50S T: 5.0 t