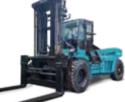

**ICCB Forklift** 

KBD200 T: 20.0 t KBD220 T: 22.0 t

**ICCB Forklift** 

KBD250 T: 25.0 t

**ICCB Forklift** 

KBD250 T: 25.0 t KBD300 T: 30.0 t KBD320 T: 32.0 t

**AC Three Wheel ECB Forklift** 

KBET15 T: 1.5 t KBET18 T: 1.8 t KBET20 T: 2.0 t