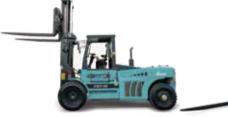

**ICCB Forklift** 

KBD200 T: 20.0 t KBD220 T: 22.0 t

**ICCB Forklift** 

KBD250 T: 25.0 t

**ICCB Forklift** 

KBD250 T: 25.0 t KBD300 T: 30.0 t KBD320 T: 32.0 t

**AC Three Wheel ECB Forklift** 

KBET15 T: 1.5 t KBET18 T: 1.8 t KBET20 T: 2.0 t