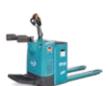

**AC Four Wheel ECB Forklift** 

KBE45 T: 4.5 t KBE50 T: 5.0 t

**Electric Pallet Truck** 

EP12-WS T: 1.2 t EP15-WS T: 1.5 t

**Electric Pallet Truck** 

KBP15-C T: 1.5 t

**Electric Pallet Truck** 

EP15 T: 1.5 t