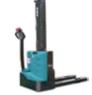

**Electric Pallet Truck** 

EP20-W T: 2.0 t

**Electric Pallet Truck** 

EP20-T T: 2.0 t EP25-T T: 2.5 t

**Electric Pallet Stacker** 

ES10 T: 1.0 t ES12 T: 1.2 t

**Electric Counterbalance Stacker** 

ES12 T: 1.2 t ES15 T: 1.5 t