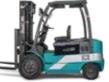

**AC Four Wheel ECB Forklift** 

KBE15 T: 1.5 t KBE18 T: 1.8 t

**AC Four Wheel ECB Forklift** 

KBE20 T: 2.0 t KBE25 T: 2.5 t

**AC Four Wheel ECB Forklift** 

KBE30 T: 3.0 t KBE35 T: 3.5 t

**AC Three Wheel ECB for Cold Store** 